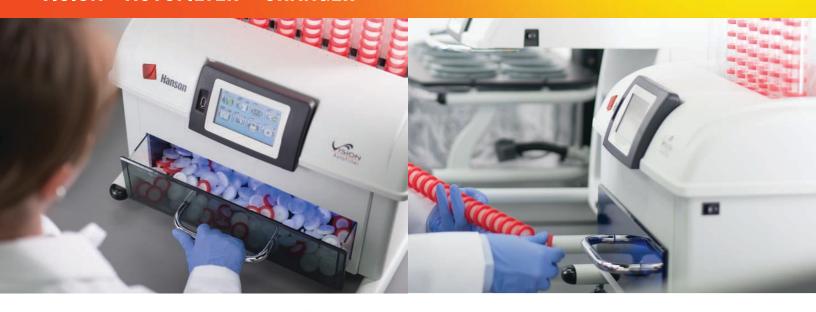

Rather than discard filters after one-time use, the Vision AutoFilter Changer enables you to automatically introduce filters to the fluidic path, remove them if desired, return them back into position, or completely discard them, all of which is programmable. There are almost no limitations to the Vision AutoFilter Changer — you decide what works best for your method.

- Ability to temporarily remove filters from the fluidic path for complete system rinse between samples
- Full color touchscreen with intuitive menus and programming
- Electronics and firmware include 32-bit digital technology
- Print to both serial and network (PostScript) printers
- Front-facing filter positioning for easy visual verification of filters
- Catch bin drawer conveniently stores discarded filters
- Elegant, ergonomic design with workhorse performance
- 21 CFR Part 11 security compliant
- USP / US FDA / ASTM / JP / EP / CE / CSA / WEEE / RoHS compliant