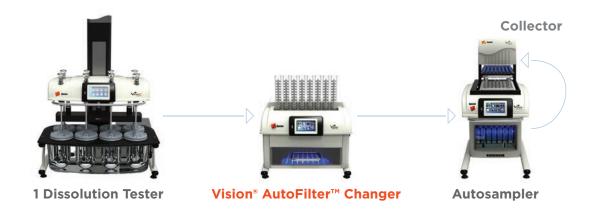

## PUSH-THROUGH CONFIGURATION

(Recommended)

**Up to 3 Dissolution Testers** 

**Autosampler** 

Vision® AutoFilter™ Changer