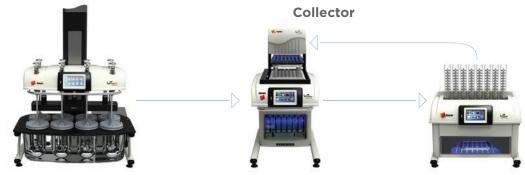

ams with flash drive
- User-defined alarms for sampling, maintenance, and calibration

- Ability to temporarily remove filters from the fluidic path for complete system rinse between samples
- Full color touchscreen with intuitive menus and programming
- Electronics and firmware include 32-bit digital technology
- Print to both serial and network (PostScript) printers
- Front-facing filter positioning for easy visual verification of filters
- Catch bin drawer conveniently stores discarded filters
- Elegant, ergonomic design with workhorse performance
- 21 CFR Part 11 security compliant
- USP / US FDA / ASTM / JP / EP / CE / CSA / WEEE / RoHS compliant



9810 Variel Avenue Toll Free: 800.8

Fax: 818.882.9470

### VISION® AUTOFILTER™ CHANGER



## PUSH-THROUGH CONFIGURATION

(Recommended)



**Up to 3 Dissolution Testers** 

**Autosampler** 

Vision® AutoFilter™ Changer

## PULL-THROUGH CONFIGURATION



### **ORDERING INFO**

For more information, please contact your local Hanson representative or email us at:

sales@hansonresearch.com

43-101-008 Vision AutoFilter Changer, 115/230 V



9810 Variel Avenue

Toll Free: 800.821.816.

Phone: 818.882.726

Fax: 818.882.9470