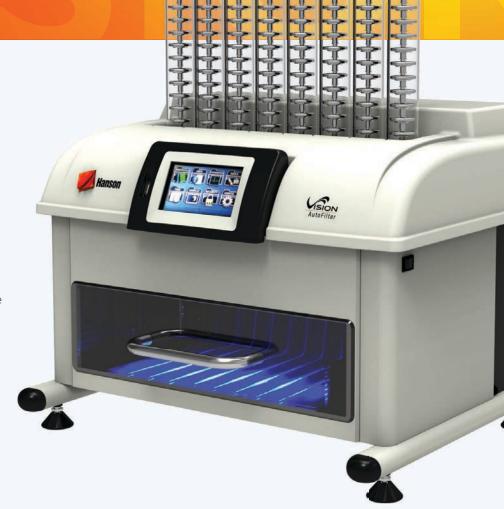

### The Vision® AutoFilter™ Changer

automatically introduces 25 mm syringe filters into the fluidic path of your dissolution samples. Designed as a seamless addition to Hanson's Vision® family of quality test instruments, the Vision AutoFilter Changer brings a new approach to automated filtration by giving you the power to determine the life of your filters.

Rather than discard filters after one-time use, the Vision AutoFilter Changer enables you to automatically introduce filters to the fluidic path, remove them if desired, return them back into position, or completely discard them, all of which is programmable. There are almost no limitations to the Vision AutoFilter Changer — you decide what works best for your method.

### VISION® AUTOFILTER™ CHANGER FEATURES

- Filters 6, 7, or 8 samples simultaneously
- Automatic insertion and removal of filters from fluidic path
- Compatible with a variety of 25 mm syringe filters
- Supports automation-compatible filters
- Comes standard with both 18-filter and 25-filter stack tubes
- Customizable filter capacity (the ceiling is the limit!)
- Pull-through or push-through system configuration capability
- User can create, manage, and save up to 100 protocols
- Upload and download programs with flash drive
- User-defined alarms for sampling, maintenance, and calibration

- Ability to temporarily remove filters from the fluidic path for complete system rinse between samples
- Full color touchscreen with intuitive menus and programming
- Electronics and firmware include 32-bit digital technology
- Print to both serial and network (PostScript) printers
- Front-facing filter positioning for easy visual verification of filters
- Catch bin drawer conveniently stores discarded filters
- Elegant, ergonomic design with workhorse performance
- 21 CFR Part 11 security compliant
- USP / US FDA / ASTM / JP / EP / CE / CSA / WEEE / RoHS compliant